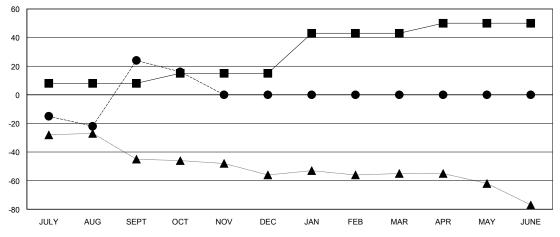

## GOALS AND ACTUAL MEMBERS CUMULATIVE

| -■-  | CURRENT YEAR GOALS FOR NEW |
|------|----------------------------|
| MEMA | EDS                        |

- CURRENT YEAR ACTUAL MEMBERS

- ▲ - LAST YEAR ACTUAL MEMBERS